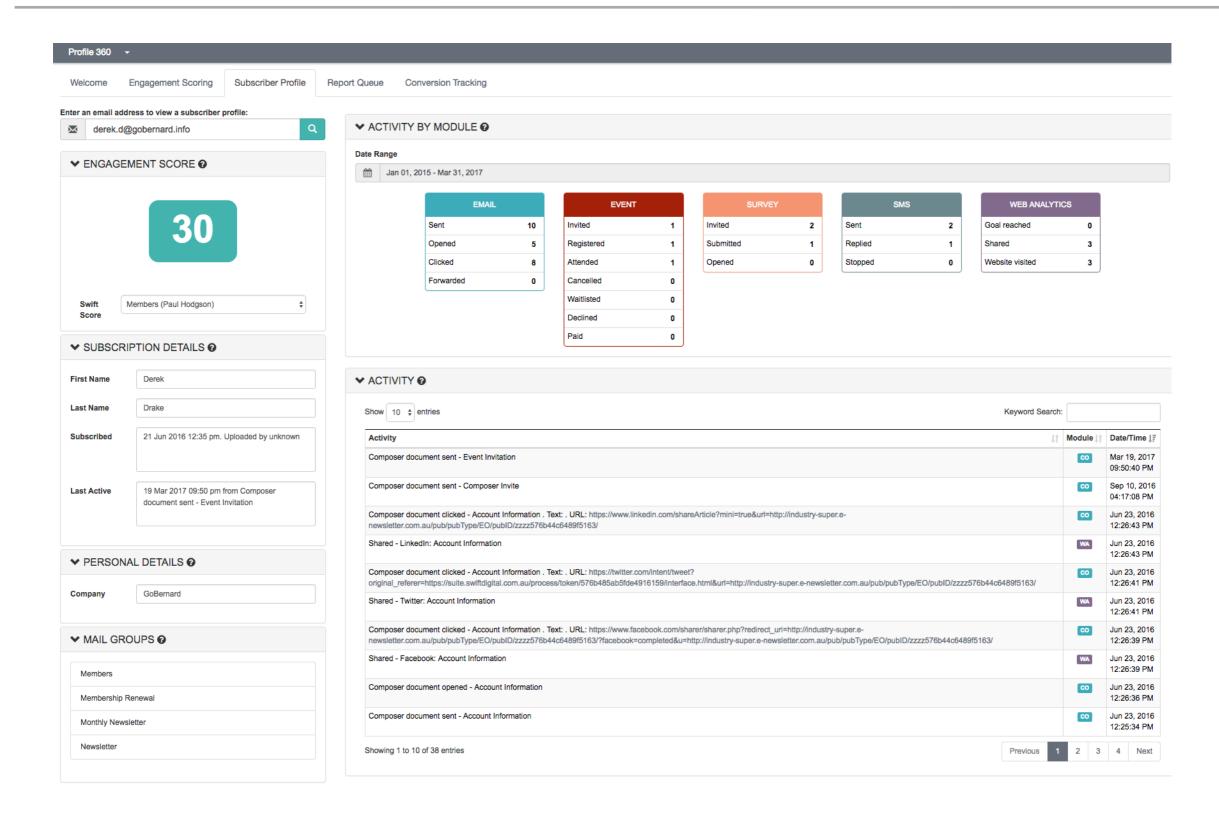

#### SWIFT DIGITAL PROFILE 360 PROVIDES DATA SYNC TO CRM

### **SUBSCRIPTION & ACTIVITIES SUMMARY UPDATES**

#### Subscription Details

| Subscribed To Email  | ✓ <u>Unsubscribe</u>                      | Unsubscribed From Email Time |                                                                        |
|----------------------|-------------------------------------------|------------------------------|------------------------------------------------------------------------|
| Subscribed To SMS    | ✓ <u>Unsubscribe</u>                      | Unsubscribed From SMS Time   |                                                                        |
| Bounced              |                                           | Bounced Time                 |                                                                        |
| Subscription Details | 21 Jun 2016 12:35 pm. Uploaded by unknown | Last Activity                | 19 Mar 2017 09:50 pm from Composer document sent -<br>Event Invitation |

#### ▼ Profile 360

Swift Score 30

#### **▼** Swift Activities

| Activity Type          | Activity Count |
|------------------------|----------------|
| Email Clicked          | 8              |
| Email Opened           | 5              |
| Email Sent             | 10             |
| Event Attended         | 1              |
| Event Invitation Sent  | 1              |
| Event Registered       | 1              |
| Survey Invitation Sent | 2              |