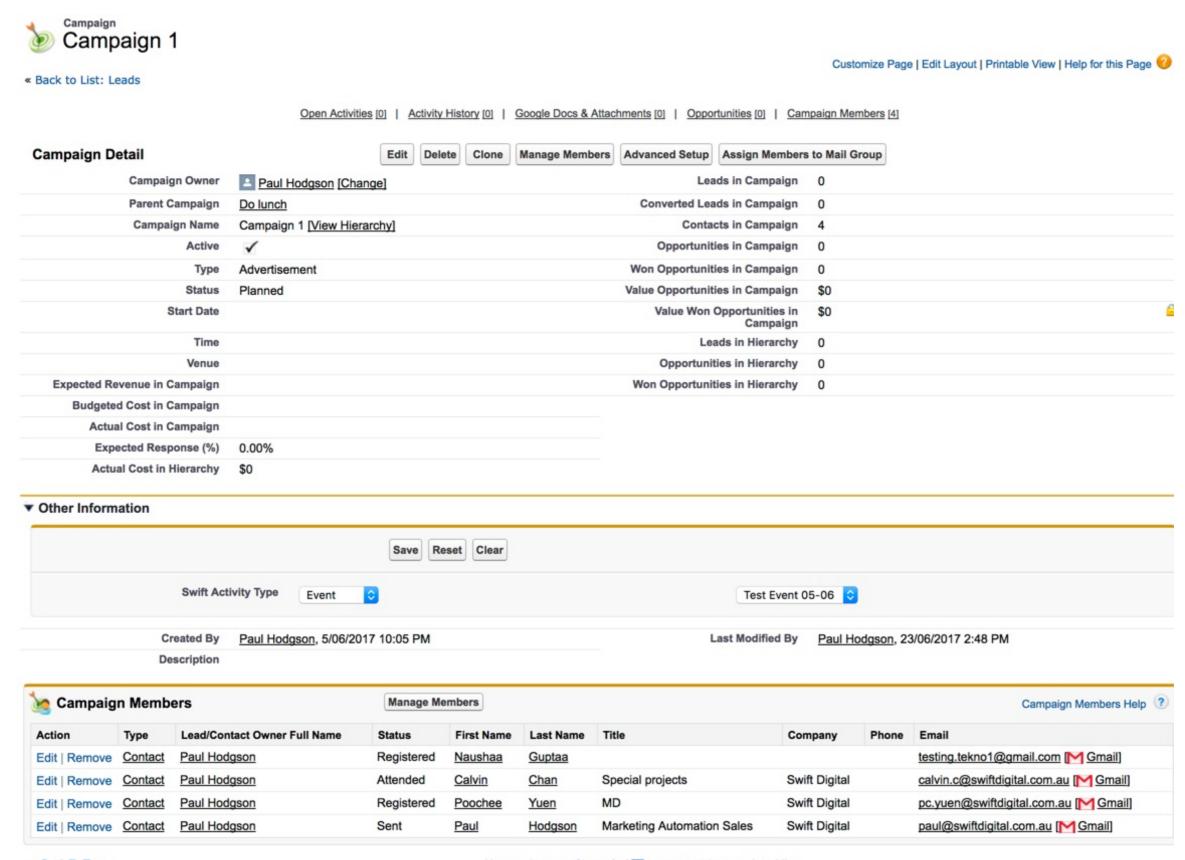

#### INTEGRATE SALESFORCE CAMPAIGN WITH CAMPAIGNS IN SWIFT DIGITAL

### SALESFORCE REPORTING ENABLED