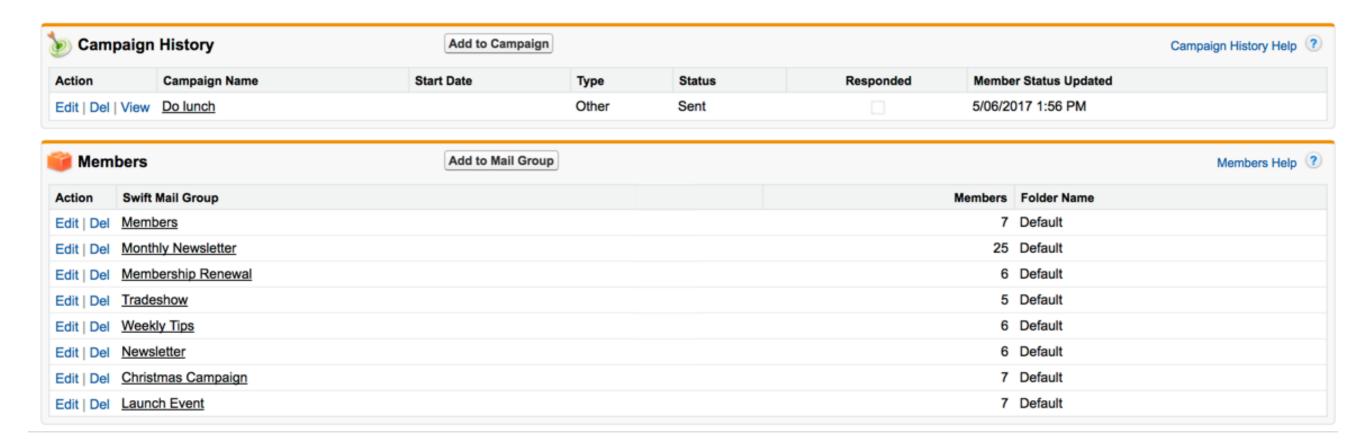

### VIEW MAILGROUP RELATIONSHIPS

### IN MULTIPLE WAYS

- From a contact or lead
- From a list view
- From a campaign
- From Swift Digital