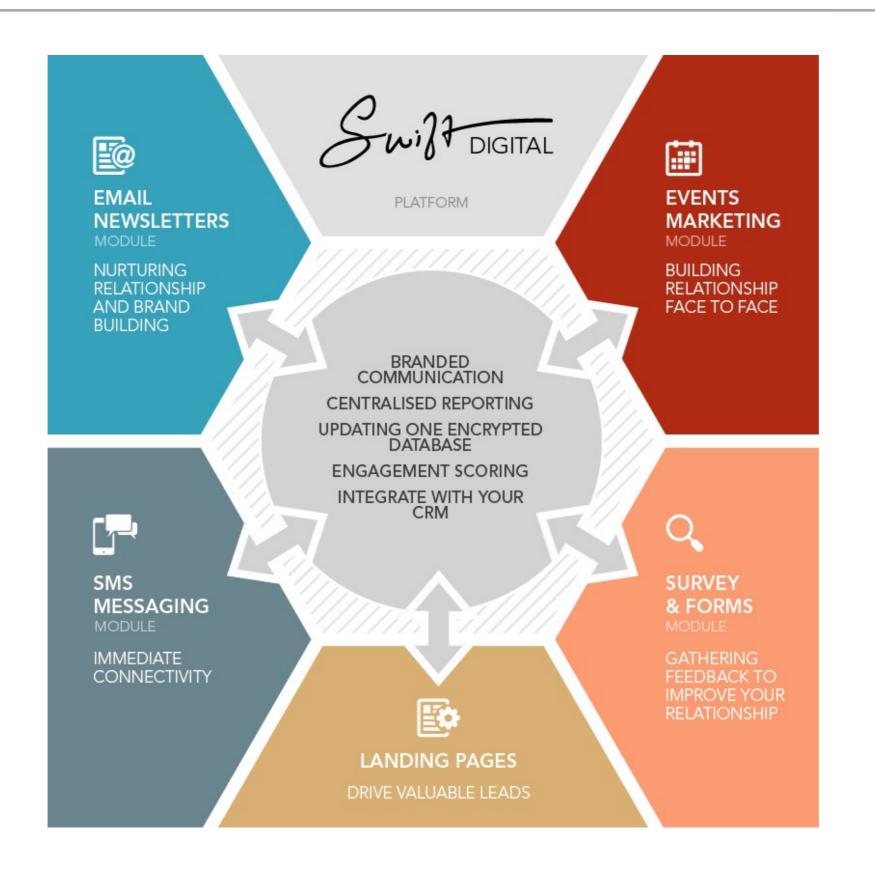

### SWIFT DIGITAL COMMUNICATION PLATFORM

- Build on a SPAM-Free Environment
- With 99% deliverability rate
- Full Email marketing with Trigger functions
- Full online event management
- Surveys
- SMS
- Landing Pages

### SWIFT DIGITAL FOR SALESFORCE CRM

- Integrates core subscription and unsubscription data
- Sync both ways on Contacts and Leads data
- Log all activities with emails, events, sms and surveys
- Integrates with Campaign module of Salesforce

### SWIFT DIGITAL PROVIDES A HUB FOR ALL YOUR ACTIVITIES

- Your mail lists data can be used for all activities such as events, emails, surveys, sms and triggers
- Activities are personalised to each person in your mail lists
- You can generate a score that calculates all the interaction and attribute it to a lead or contact
- You can manage your subscription list using one system
- You only need to integrate one Swift Digital account to achieve a 360 view of your leads and contacts