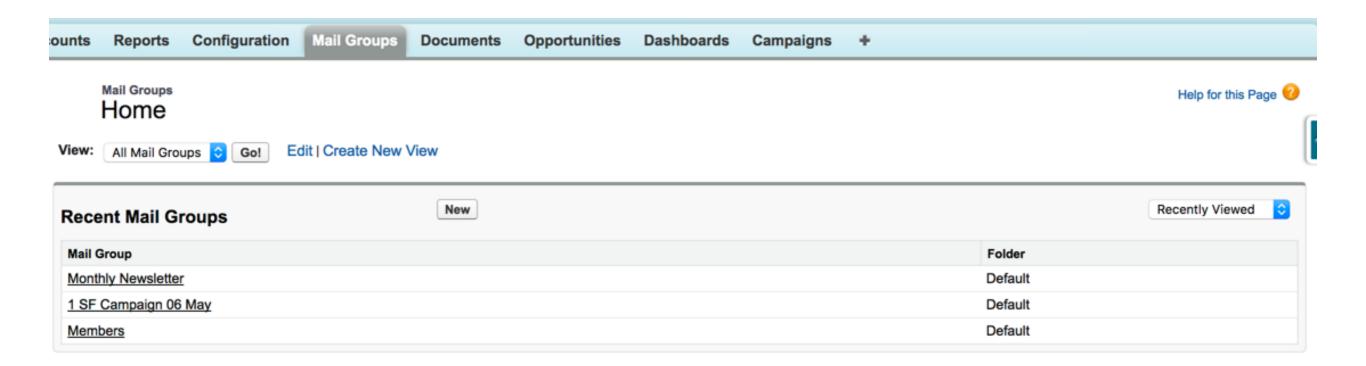

### SWIFT DIGITAL FOR

# SALESFORCE CRM

### SWIFT DIGITAL COMMUNICATION PLATFORM

- Build on a SPAM-Free Environment
- With 99% deliverability rate
- Full Email marketing with Trigger functions
- Full online event management
- Surveys
- SMS
- Landing Pages



### SWIFT DIGITAL FOR SALESFORCE CRM

- Integrates core subscription and unsubscription data
- Sync both ways on Contacts and Leads data
- Log all activities with emails, events, sms and surveys
- Integrates with Campaign module of Salesforce

#### SWIFT DIGITAL PROFILE 360 PROVIDES DATA SYNC TO CRM



#### CHOOSE FIELDS AND MAILGROUP TO SHARE WITH SALESFORCE CRM



### CREATE NEW MAILGROUPS FROM SALESFORCE



### **LEADS AND CONTACT VIEWS**



### **SUBSCRIPTION & ACTIVITIES SUMMARY UPDATES**

#### Subscription Details

| Subscribed To Email  | ✓ <u>Unsubscribe</u>                      | Unsubscribed From Email Time |                                                                        |
|----------------------|-------------------------------------------|------------------------------|------------------------------------------------------------------------|
| Subscribed To SMS    | ✓ <u>Unsubscribe</u>                      | Unsubscribed From SMS Time   |                                                                        |
| Bounced              |                                           | Bounced Time                 |