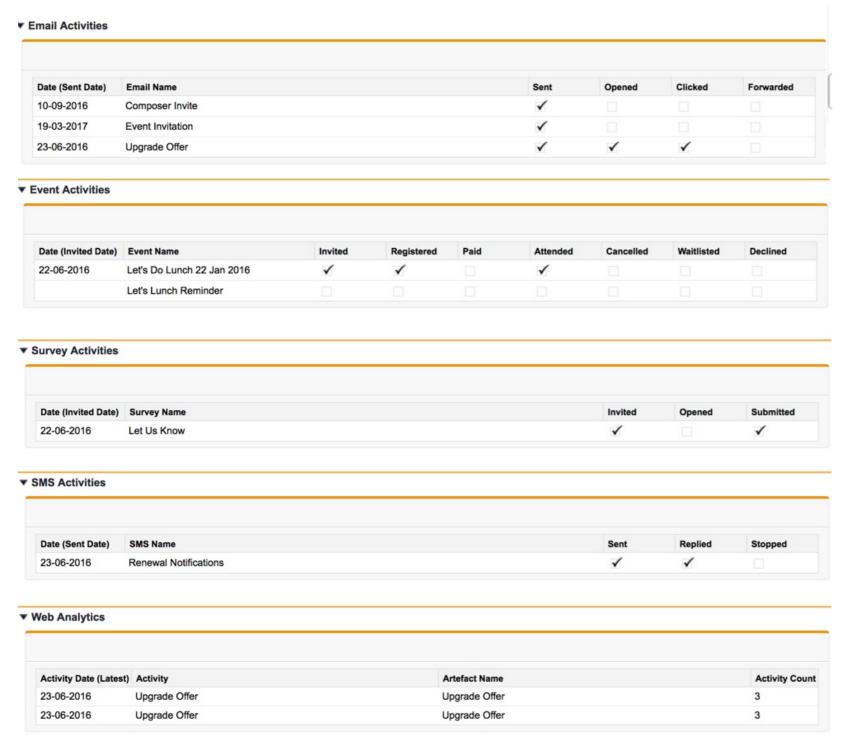

### **SUBSCRIPTION & ACTIVITIES SUMMARY UPDATES**

#### **▼** Swift Activities

| Activity Type          | Activity Count |
|------------------------|----------------|
| Email Clicked          | 8              |
| Email Opened           | 5              |
| Email Sent             | 10             |
| Event Attended         | 1              |
| Event Invitation Sent  | 1              |
| Event Registered       | 1              |
| Survey Invitation Sent | 2              |