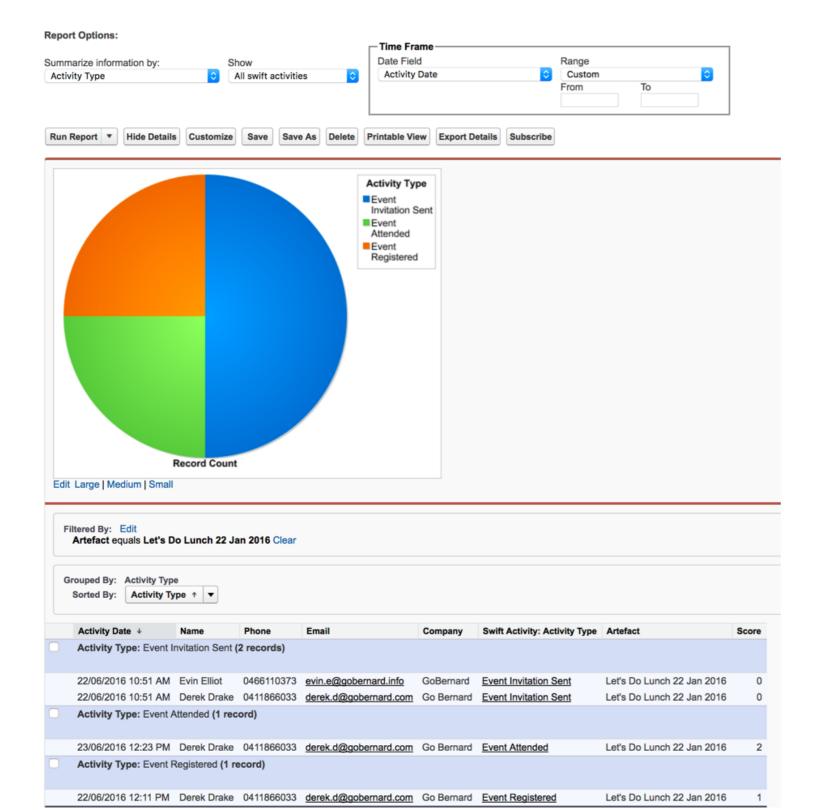

| 19 Mar 2017 09:50 pm from Composer document sent -<br>Event Invitation |

#### ▼ Profile 360

Swift Score 30

#### **▼** Swift Activities

| Activity Type          | Activity Count |
|------------------------|----------------|
| Email Clicked          | 8              |
| Email Opened           | 5              |
| Email Sent             | 10             |
| Event Attended         | 1              |
| Event Invitation Sent  | 1              |
| Event Registered       | 1              |
| Survey Invitation Sent | 2              |

### VIEW MAILGROUP RELATIONSHIPS



### IN MULTIPLE WAYS

- From a contact or lead
- From a list view
- From a campaign
- From Swift Digital

#### INTEGRATE SALESFORCE CAMPAIGN WITH CAMPAIGNS IN SWIFT DIGITAL



### SALESFORCE REPORTING ENABLED



### SWIFT DIGITAL PROVIDES A HUB FOR ALL YOUR ACTIVITIES

- Your mail lists data can be used for all activities such as events, emails, surveys, sms and triggers
- Activities are personalised to each person in your mail lists
- You can generate a score that calculates all the interaction and attribute it to a lead or contact
- You can manage your subscription list using one system
- You only need to integrate one Swift Digital account to achieve a 360 view of your leads and contacts



### **EMAIL US FOR A DEMO**

## MARKETING@ SWIFTDIGITAL.COM.AU