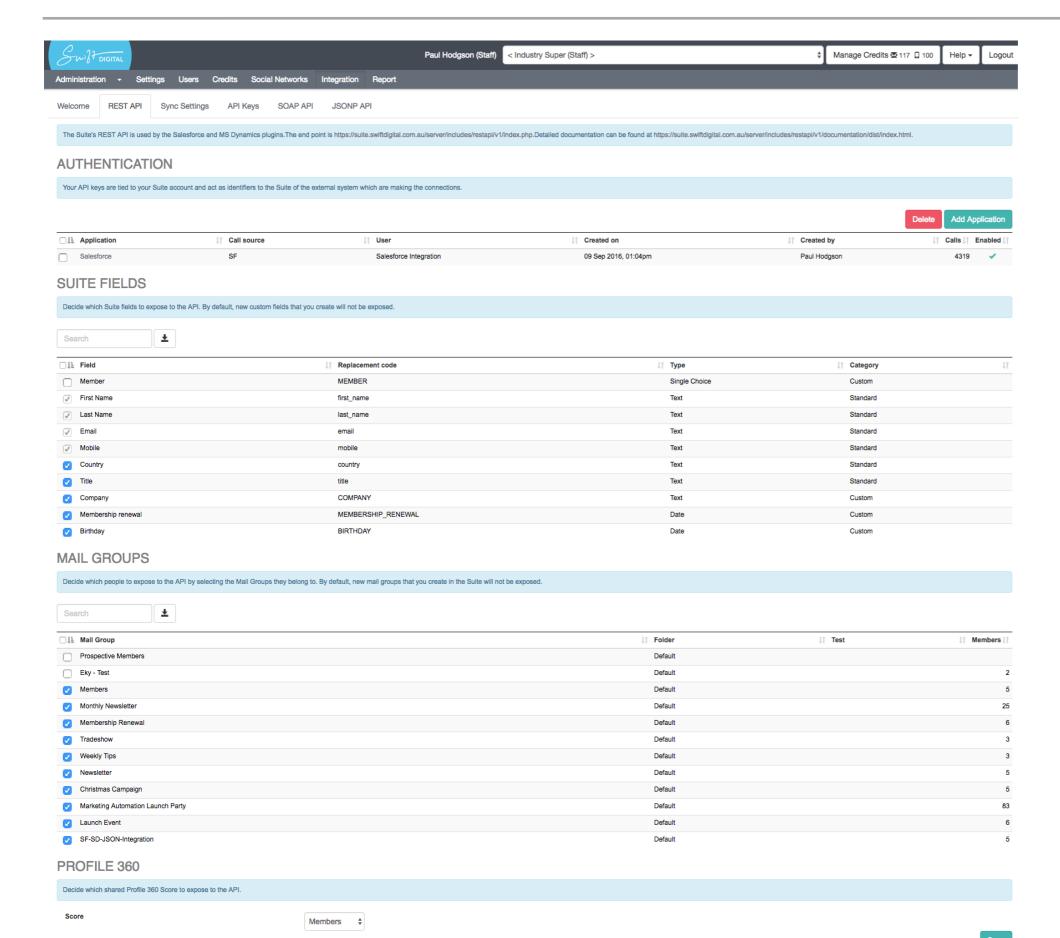

#### CHOOSE FIELDS AND MAILGROUP TO SHARE WITH SALESFORCE CRM

### CREATE NEW MAILGROUPS FROM SALESFORCE